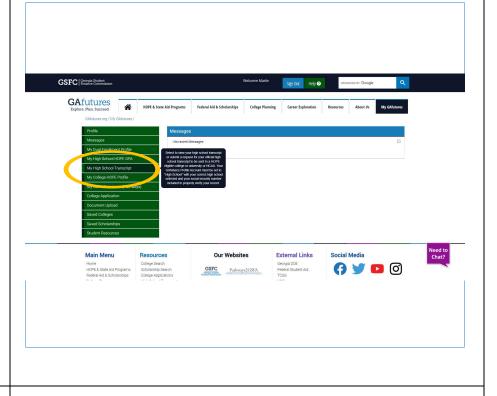

Select the **Sign In** option at the top of the GAfutures.org homepage.



### <u>Step 2:</u>

Enter your **Username and Password information**, then select **Sign In**.



# **GSFC** Georgia Student Finance Commission



#### <u>Step 3:</u>

Select the **My High School Transcript** option.



#### <u>Step 4:</u>

Electronic Transcript Requests can only be made if your high school allows you to request them through GAfutures.

To complete the request, select the **eligible colleges** in Georgia where you want your transcript to be sent, complete remaining fields, select Send.

Note: Make sure all information is entered in order for your request to be processed.



| My Transcript Request                                 |                                                                       |
|-------------------------------------------------------|-----------------------------------------------------------------------|
| This functionality is available only for Georgia hi   | gh school students who graduated 2006 or later.                       |
| Where would you like to send