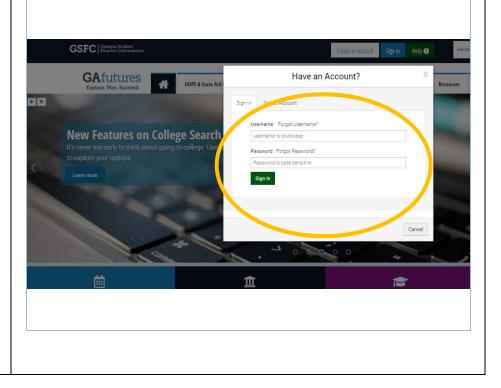

### <u>Step 2:</u>

Enter your **Username and Password information**, then select **Sign In**.